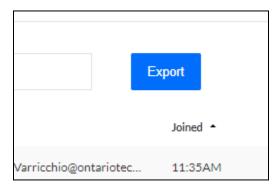

- 7. Click on the **session** that you would like to review.
- 8. You should now see the participant report containing participants' names, when they joined, when they left, and the total duration of their connection.

|             | Expo                          | ort                            |                                                 |                                                         |                                                                |
|-------------|-------------------------------|--------------------------------|-------------------------------------------------|---------------------------------------------------------|----------------------------------------------------------------|
|             |                               |                                |                                                 |                                                         |                                                                |
| le Em       | ail .                         | Joined 🔺                       | Left                                            | Duration                                                | Attention                                                      |
| structor *M | liranda.Varricchio@ontariotec | 11:35AM                        | 11:39AM                                         | 03 min                                                  | 33%                                                            |
| structor *K | evin.Johnson@ontariotechu.ca  | 11:38AM                        | 11:39AM                                         | 1 min                                                   | 5%                                                             |
|             | structor • M                  | *Miranda.Varricchio@ontariotec | tructor * Miranda.Varricchio@ontariotec 11:35AM | tructor * Miranda.Varricchio@ontariotec 11:35AM 11:39AM | tructor • Miranda.Varricchio@ontariotec 11:35AM 11:39AM 03 min |

## a. The email field

may not match their OnTech email address if they connected using an external link.

- b. The attention column may be misleading; the attendee, their abilities and their environment can affect this reading. Thus, we recommend disregarding it.
- 9. A participant report can also be downloaded by clicking **Export**. It is provided in Excel format.