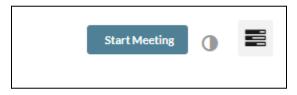

## *Viewing and Collecting Attendance / Participant Reports*

- 1. Log into your course in Canvas.
- 2. From the course menu, select **Media Gallery**.

3. Click the **Start Meeting** button, located at the top right, to enter the virtual classroom.