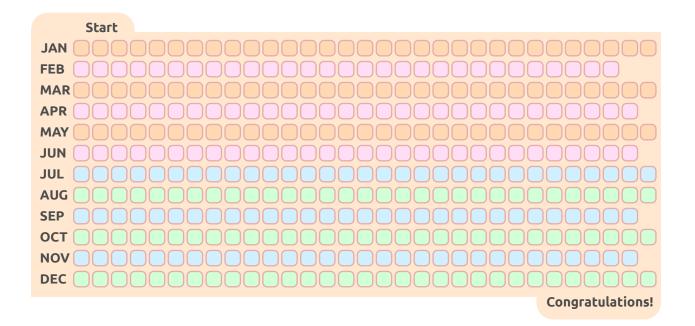

### 365-Day Habit Tracker

Set attainable daily goals that incorporate healthy habits such as assignment completion and study breaks.