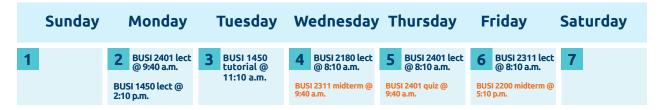

### Weekly example for using your calendar:

|         | Monday                      | Tuesday                     | Wednesday             | Thursday  | Friday    |  |
|---------|-----------------------------|-----------------------------|-----------------------|-----------|-----------|--|
| 8 a.m.  |                             |                             | BUSI 2180<br>tutorial |           |           |  |
| 9 a.m.  |                             |                             |                       |           |           |  |
|         | BUSI 2401                   |                             | BUSI 2311             | BUSI 2401 | BUSI 2311 |  |
| 10 a.m. | lecture                     | Study/prep<br>for tutorials | lecture               | lecture   | lecture   |  |
| 11 a.m. | Study/prep<br>for tutorials | BUSI 1450<br>tutorial       | Lunch                 | Lunch     | Lunch     |  |
| noon    | Break                       |                             |                       |           |           |  |