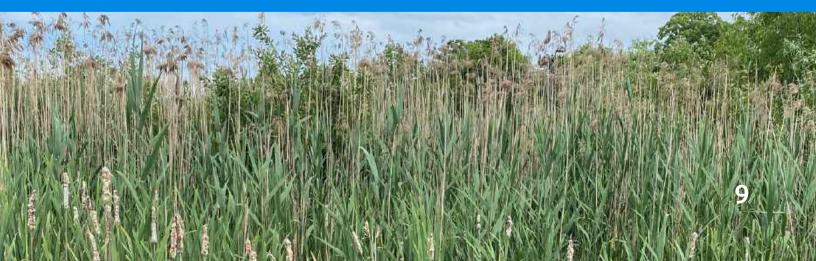

Ontario Tech University's rainwater gardens are a research site investigating a biological control method for invasive phragmites.

Moth eggs are inserted into the stems of the plants where they hatch and diminish the invasive population.