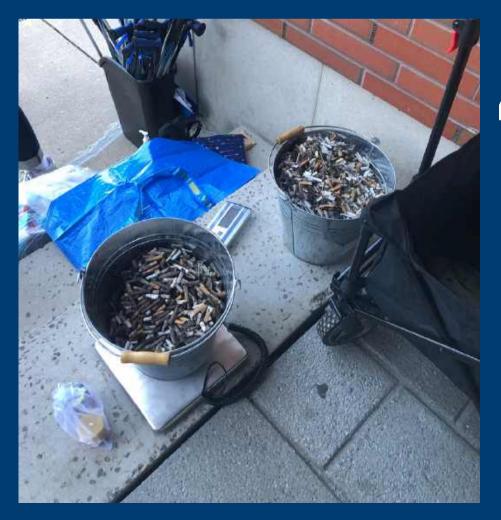

# Bags of litter collected on campus

>9,000

Cigarette butts collected

# Campus Butt Blitz

# 4 lbs

Of cigarette butt waste was removed from our smoke-free campus. Areas with high amounts of cigarette butt litter included the walkway from Durham College to the residential street Dalhousie Crescent, as well as all parking lots on campus.