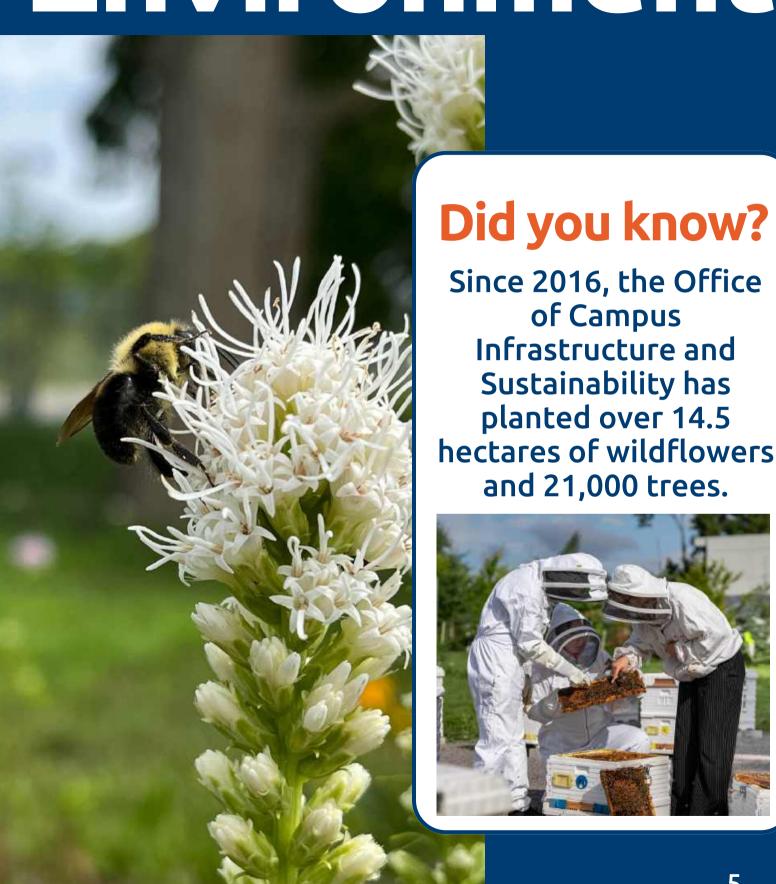

#### 2024 Planting on the Campus Farm:

- 108 trees
- 220 plants
- 40 annuals from seed
- 40 acres of wildflowers

30

Mature trees from the farm nursery planted on campus & farm land

3

New pollinator gardens installed on north campus