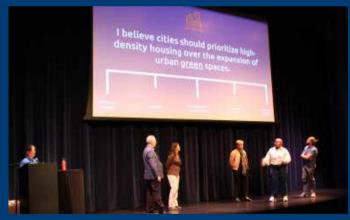

# The Great Sustainability Debate

Presented a unique opportunity to hear the thoughts and opinions of community leaders on climate issues. The low waste event featured over 100 attendees, plantbased catering, reusable containers and sustainable prizes from local businesses.