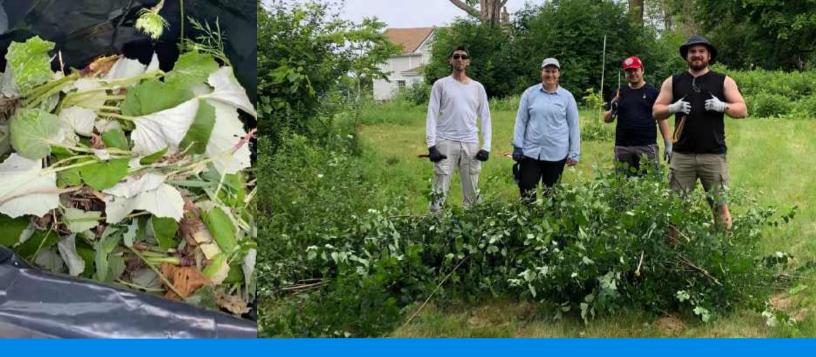

#### entries reached on **Biodiversity Inventory**

97 biodiversity inventory submissions made in 2024

Through the help of volunteers 40 bags worth of invasive plants including buckthorn, burdock, and dogstrangling vine were removed from campus land.