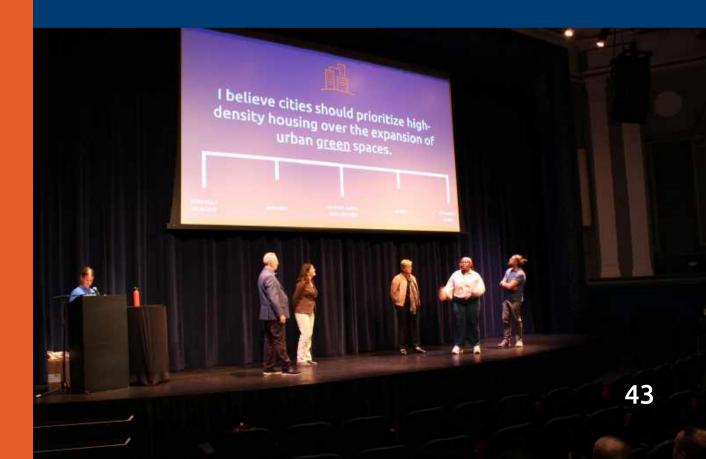

# The Great Sustainability Debate

Presented a unique opportunity to hear the thoughts and opinions of community leaders on climate issues. The low waste event featured over 100 attendees, plantbased catering, reusable containers and sustainable prizes from local businesses.