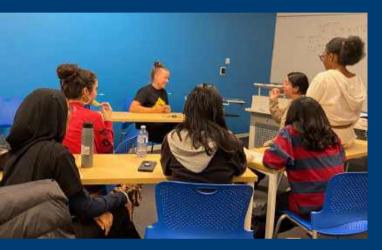

# Sustainability events organized by the Office of Campus Infrastructure & Sustainability

In February, Ontario Tech University hosted a sustainability art contest where local artists were invited to interpret sustainability through their art.

# 41 Submissions

The top fifteen finalists were invited to showcase their submissions at an art exhibition. The event explored the connections between attendees, their communities, and how climate change, biodiversity loss, pollution, and other human-made environmental problems, challenge us to think about positive and just solutions.

# Sustainability Month

This year's sustainability month focused on nurturing community connections and building a deeper understanding of sustainability. Events included a panel on invasive species, a moccasin identifier workshop with Indigenous Education and Cultural Services, the annual Sustainability Fest featuring We Cloud and a repair cafe, and finally a Climate Symposium featuring local environmental groups.