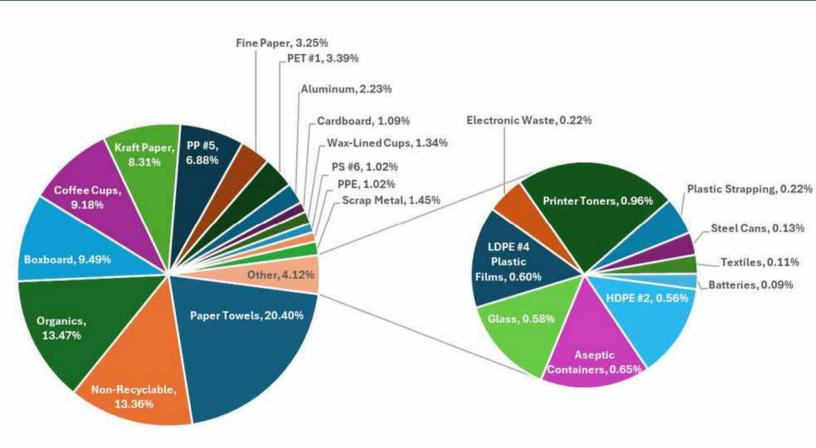

#### 14.36 MT

of paper towels were found in the waste to energy stream

Figure 1: Waste Sample Composition by Material (in % of sample by mass).

Note: The secondary pie exemplifies materials with less than 1% values.

Paper towels (20.40%), non-recyclable (13.36%), organics (13.47%), boxboard (9.49%), and coffee cups (9.81%) had a combined weight which contributed to over 65.90% of the sample weight.