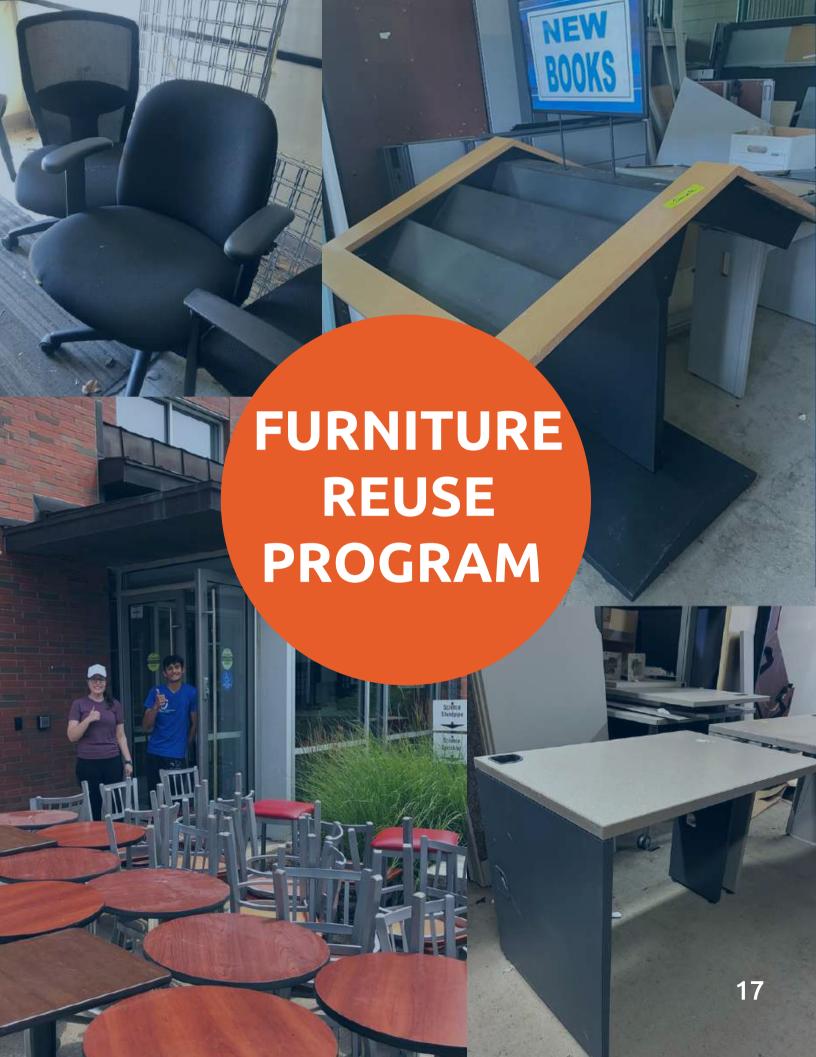

#### Furniture Reuse Program Highlights

Pieces of furniture donated to students, staff, and community members.

28 cases of 80% tree-free paper given to university departments, shelters, and local schools.