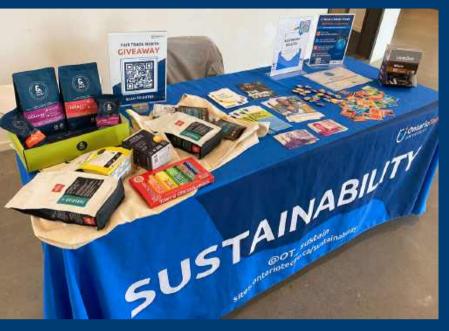

Fairtrade table pop-up at Ontario Tech University, which prioritizes sustainable purchasing choices by maintaining a Fairtrade campus. Photo credit Ontario Tech University

# Fairtrade at Ontario Tech

During Fairtrade Month various educational opportunities and social engagement events were held to celebrate, raise awareness and empower our campus community to make ethical choices.

Fairtrade products offered at on-campus dining locations:

- Coffee (Mountain View Estates and Ridgeback Brew)
- Tea (Numi Organic Tea)
- Chocolate bars (Camino)

Sustainability Champions

Sustainability Champions are campus leaders who provide and develop sustainability initiatives at the university. They work collaboratively with the Office of Campus Infrastructure and Sustainability to bring sustainable project ideas to life through the use of social media, engagement events and workshops.