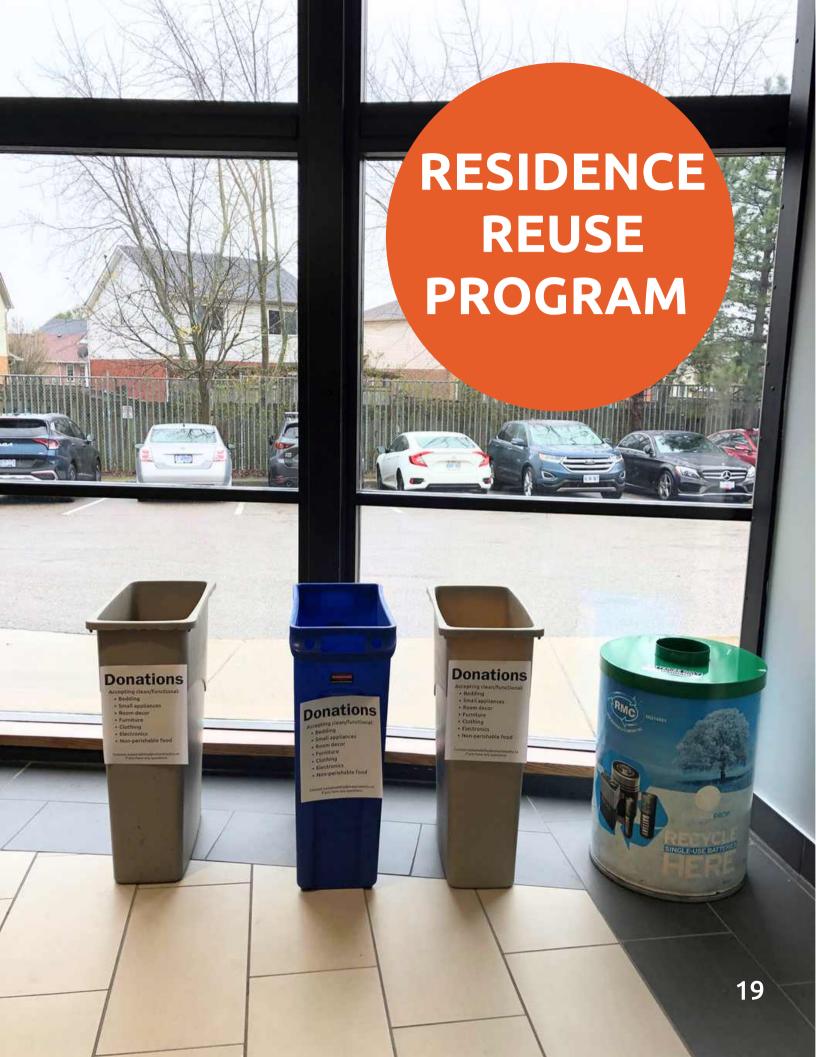

#### Residence Reuse Program Highlights

items saved from landfill and rehomed to the community.

- Clothing
- Books
- Shoes
- Food

- Homeware
- Appliances
- Bedding
- School supplies