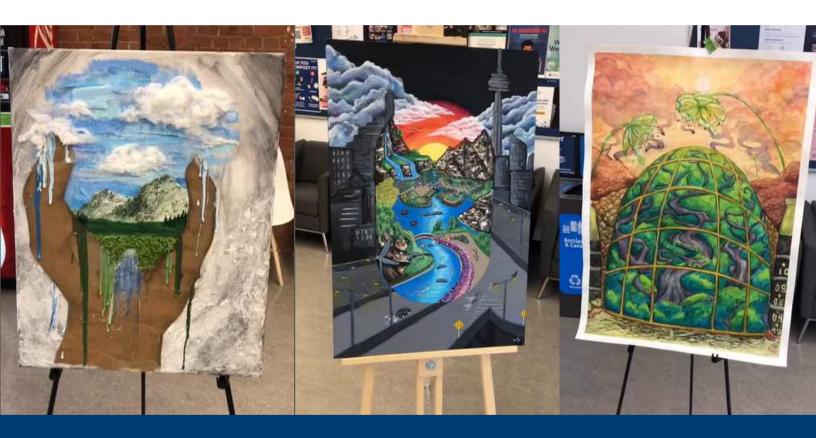

# Sustainability events organized by the Office of Campus Infrastructure & Sustainability

In February, Ontario Tech University hosted a sustainability art contest where local artists were invited to interpret sustainability through their art.

# 41 Submissions

The top fifteen finalists were invited to showcase their submissions at an art exhibition. The event explored the connections between attendees, their communities, and how climate change, biodiversity loss, pollution, and other human-made environmental problems, challenge us to think about positive and just solutions.