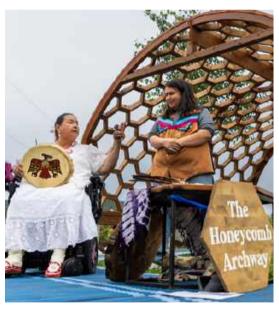

#### Did you know?

This year, the Office of Campus Infrastructure and Sustainability unveiled the Honeycomb Archway, a placemaking project with a focus on reconciliation, sustainability, and accessibility.