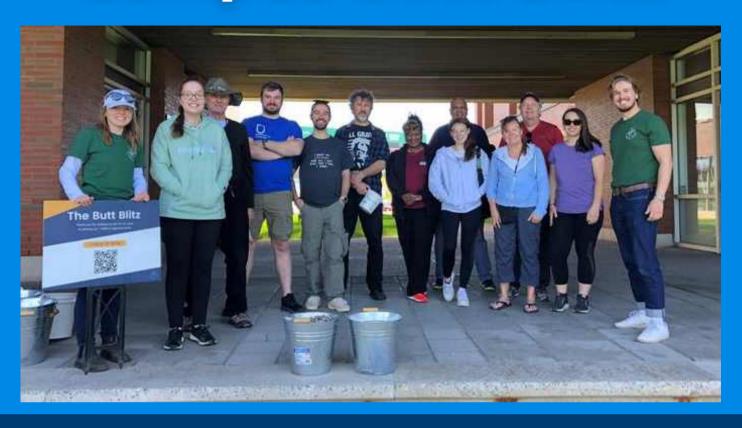

# Campus Butt Blitz

# 4 lbs

Of cigarette butt waste was removed from our smoke-free campus. Areas with high amounts of cigarette butt litter included the walkway from Durham College to the residential street Dalhousie Crescent, as well as all parking lots on campus.