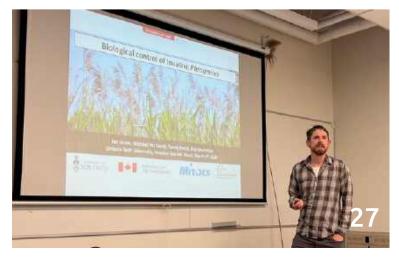

Ontario Tech University's rainwater gardens are a research site investigating a biological control method for invasive phragmites.

Moth eggs are inserted into the stems of the plants where they hatch and diminish the invasive population.