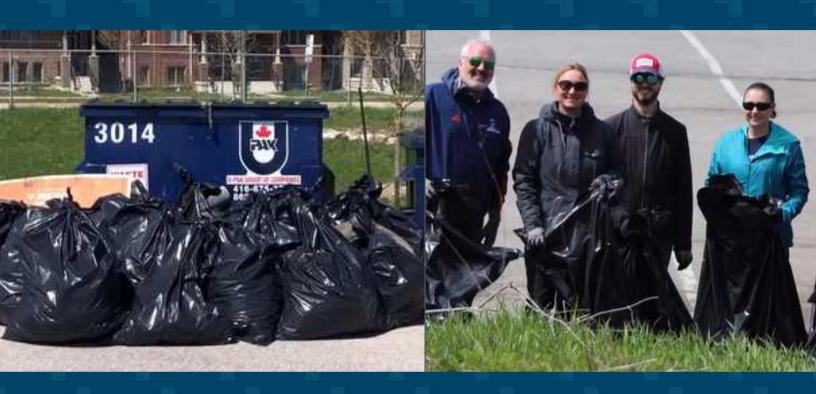

land



3

New pollinator gardens installed on north campus





This site contains native plants which provide food and shelter for bees, butterflies, hummingbirds and other pollinators.

Learn more at BeeCityCanada.org







# Ontario Tech Biodiversity I

#### entries reached on **Biodiversity Inventory**

97 biodiversity inventory submissions made in 2024







Through the help of volunteers 40 bags worth of invasive plants including buckthorn, burdock, and dogstrangling vine were removed from campus land.

Ontario Tech University's rainwater gardens are a research site investigating a biological control method for invasive phragmites.

Moth eggs are inserted into the stems of the plants where they hatch and diminish the invasive population.





# Bags of litter collected on campus



>9,000

Cigarette butts collected



# Operations





Ontario Tech has a goal to halve its emissions by 2030 and be net zero by 2050





Ontario Tech University submitted a STARS report in January 2024, awarding the university a gold ranking for the third time.

This year, the university was also recognized amongst top-performing institutions in the AASHE Sustainable Campus Index for its sustainable purchasing decisions.

# 2024 Sustainable Campus Index



#### **Purchasing**

Collectively, institutions spend many billions of dollars on goods and services annually. Each purchasing decision represents an opportunity for institutions to choose environmentally and socially preferable products and services, and support companies with strong commitments to sustainability. This section cover