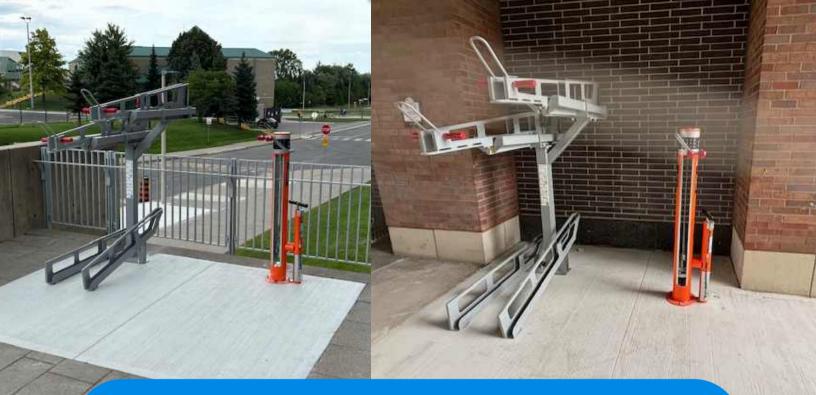

#### **Active Transportation**

This year, two new double decker bike racks were installed by UA and Shawenjigewining Hall. Additionally, three bike repair stations were installed on campus by UA, Shawenjigewining Hall, and SIRC. Most days the bike racks are full which indicates a demand for active transportation accessibility for campus users.