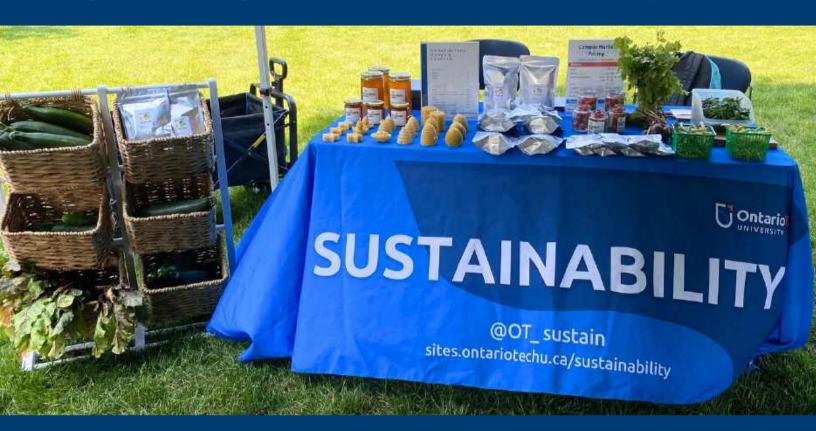

# Environment

This summer, our one acre veggie garden on the campus farm produced over 200 lbs of produce.

In 2024, 4 campus markets were held where the community had an opportunity to purchase fresh, local produce from the campus farm at a sliding-scale price.

#### \$1,358.15 in total campus market sales

Over <u>96 lbs</u> of produce was donated to Hunter's Kitchen.