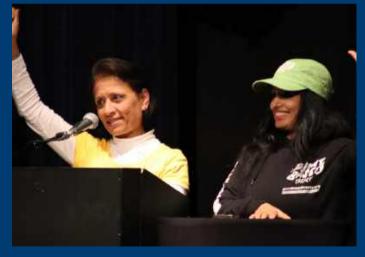

# The Great Sustainability Debate

Presented a unique opportunity to hear the thoughts and opinions of community leaders on climate issues. The low waste event featured over 100 attendees, plantbased catering, reusable containers and sustainable prizes from local businesses.