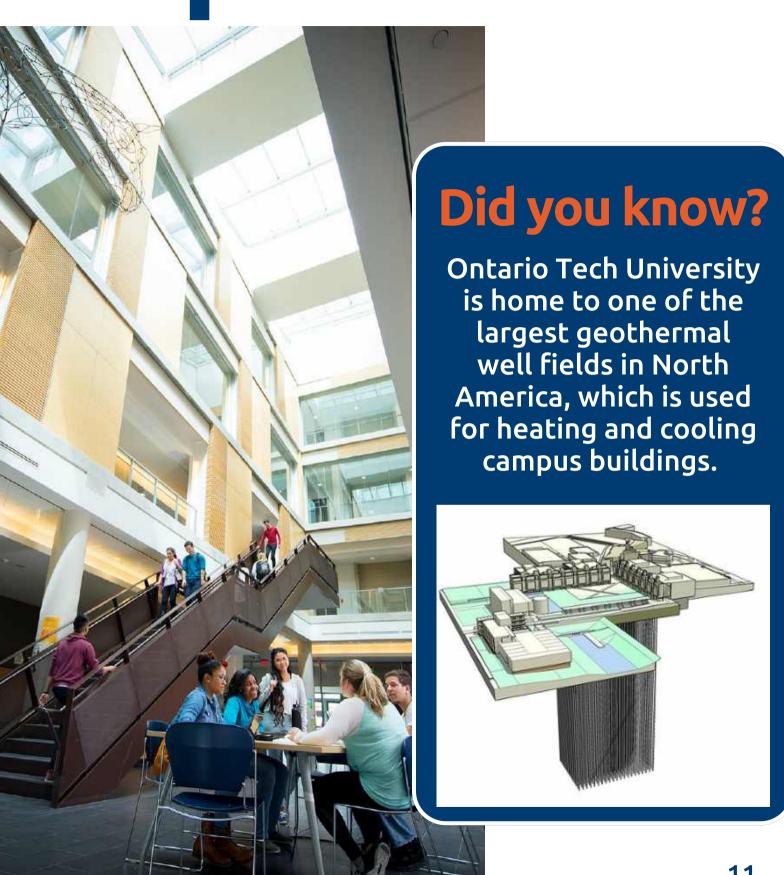

# Operations

Ontario Tech has a goal to halve its emissions by 2030 and be net zero by 2050

Ontario Tech University submitted a STARS report in January 2024, awarding the university a gold ranking for the third time.