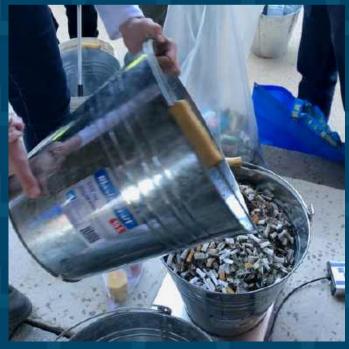

# Bags of litter collected on campus

>9,000

Cigarette butts collected

# 4 lbs

Of cigarette butt waste was removed from our smoke-free campus. Areas with high amounts of cigarette butt litter included the walkway from Durham College to the residential street Dalhousie Crescent, as well as all parking lots on campus.