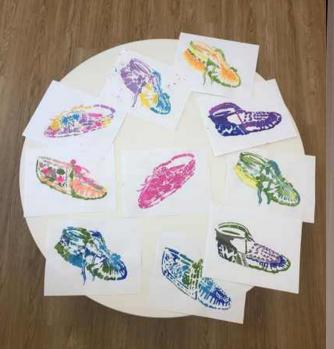

# Sustainability events organized by the Office of Campus Infrastructure & Sustainability

In February, Ontario Tech University hosted a sustainability art contest where local artists were invited to interpret sustainability through their art.

# 41 Submissions

The top fifteen finalists were invited to showcase their submissions at an art exhibition. The event explored the connections between attendees, their communities, and how climate change, biodiversity loss, pollution, and other human-made environmental problems, challenge us to think about positive and just solutions.