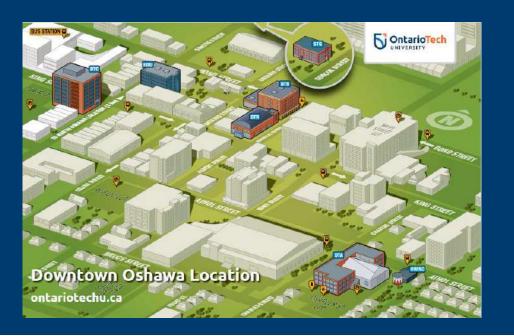

# **Baagwating Indigenous Student Centre**

Indigenous Education and Cultural Services is located in the **Baagwating Indigenous Student Centre** at 151 Athol St. East in Downtown Oshawa.