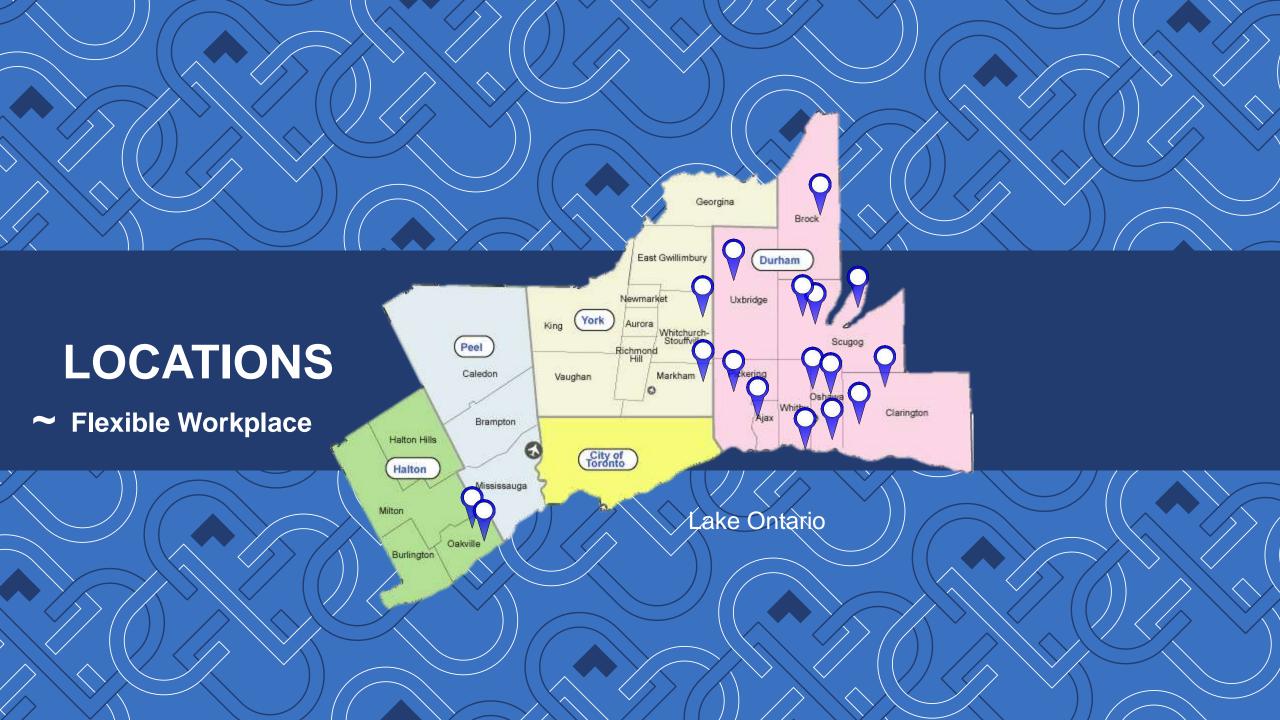

## **University Facts**

Locations

North Oshawa • Downtown Oshawa

**Faculties** 

Undergraduate Research University in Canada

Undergraduate Research University in Canada

Graduate and undergraduate students

Areas of study include: