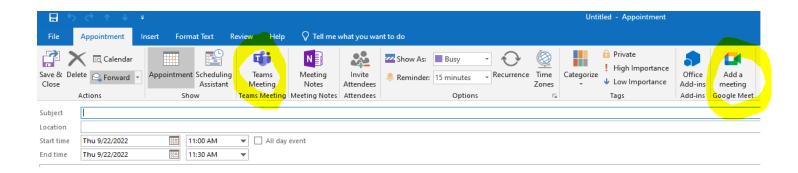

to set up an account by downloading the Duo Mobile application for authentication.

If you do NOT have an Ontario Tech mobile device, you have an option to choose between downloading the Duo Mobile application on your personal mobile device or receiving an MFA hardware token (fob).

**Multi-Factor Authentication** 



## **Our Socials**















## **Book a Space**

You can use the **Book a Space** tool to conduct a space search. In this tool you will see:

- Room Type
- Capacity
- Description
- Room Characteristics
- Room Description
- Room Availability
- Images of the Room

#### **Know that:**

- Some rooms can be booked in Outlook but not all of them...
- Virtual rooms are booked in Outlook in meeting invitations and sent to attendees Teams and Google Meet are available options





# **Voicemail**

For those who have a phone extension: Click on the link above to access instructions to set up voicemail and access your messages in person or remotely.









# **Email**

- Access your email through your mobile device by using your mobile device's browser and entering
  mail.ontariotechu.net, or you can configure the mobile native app on your mobile device or another mail client.
  - It is not mandatory or even required that you do this, but it is allowable.

# Webmail

## Email.ontariotechu.ca





# **Employee Perks**

There are several organizations who have offered discounts to Ontario Tech faculty and staff. Don't forget to check them all out!







# **Campus Recreation Membership**



CAMPUS REC OPEN GYM TIME FACILITIES FITNESS CENTRE PERSONAL TRAINING SPOR