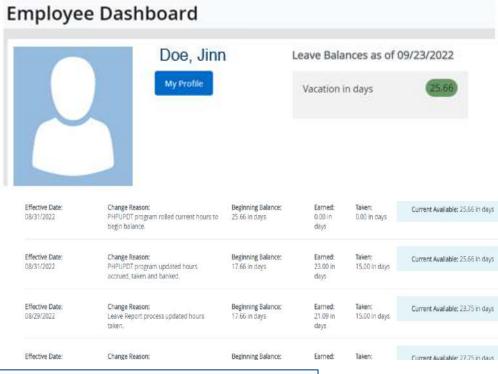

05-809-0727

General Inboxes: wellnessatwork@ontariotechu.ca and healthandsafety@ontariotechu.ca





## Recruiting



**Recruitment -** We are a diverse and collaborative community of hard-working individuals, who strive to create an atmosphere of academic excellence.



- Our employees can access the career pages through My HR
   Connection to view internal and external job postings.
- □ Postings are also available to the public through this link on our careers page.
- You'll always find career development and growth at Ontario Tech.





☐ The employee dashboard in MyHR Connection will provide you access to your recruitment profile. This will enable you view job offers, internal job postings including other recruitment resources.





### **MyOntarioTech**







# **MyOntarioTech**





Pay Information

Latest Pay Stub: 08/30/2022 All Pay Stubs Direct Deposit Information Deductions History



# **Your Pay Schedule**

Full Time Continuing Monthly Payroll Schedule

Limited Term Bi-Weekly Payroll Schedule







### **View Policy Library**

## **Policies**

## **Policy library**

The Policy Library is the central repository for all university policy instruments that are currently in effect and/or that have been approved in accordance with the university's Policy Framework. The Library functions as a single point of reference for all university-wide policies and procedures.









# **Our Campus**

# **Records Management**

**Record Keeping** 

View our Policies on Record Keeping.

### Paper



#### Email



### Electronic



### **Records Classification and Retention Sch