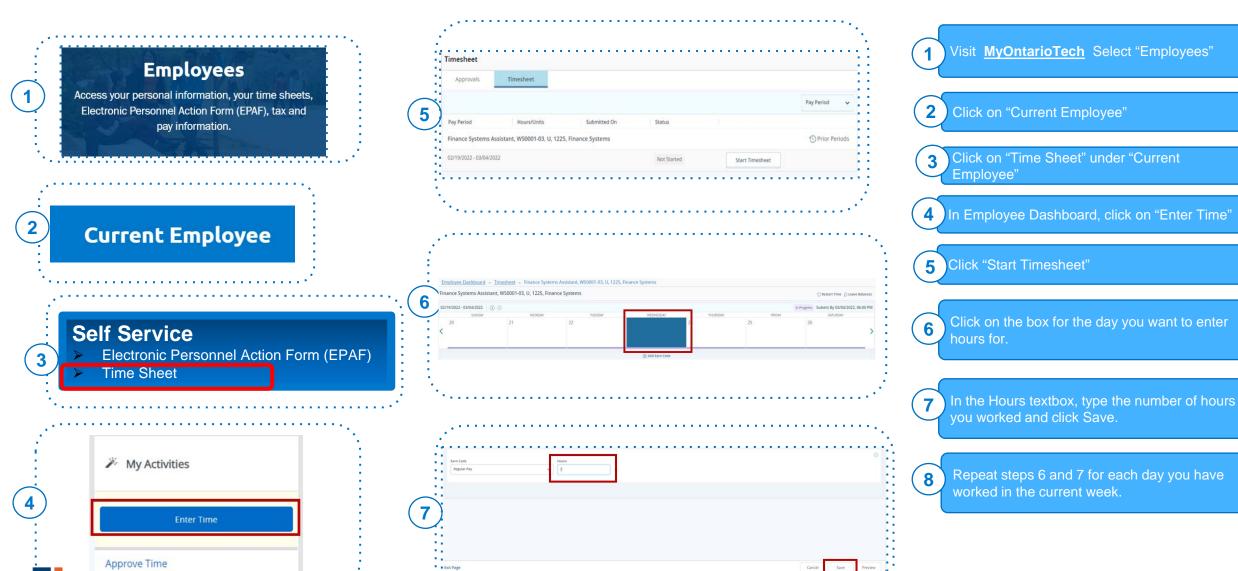

## How to enter time – Hourly Employees (1 of 2)

## How to enter time – Hourly Employees (2 of 2)

- Once you have entered hours for the current week, click on the right arrow to enter hours for the second week
- Repeat steps 6 and 7 for each day you have worked in the current week.
- After you have entered all hours for the pay period, click on Preview located at the bottom right.
- In the Preview popup, double check if all the information is accurate. Scroll down to the bottom and add any comments. Lastly, click Submit.
- A green popup will display on the right of the screen indicating that timesheet has been submitted successfully.
- Click on Return to go back to the home page.