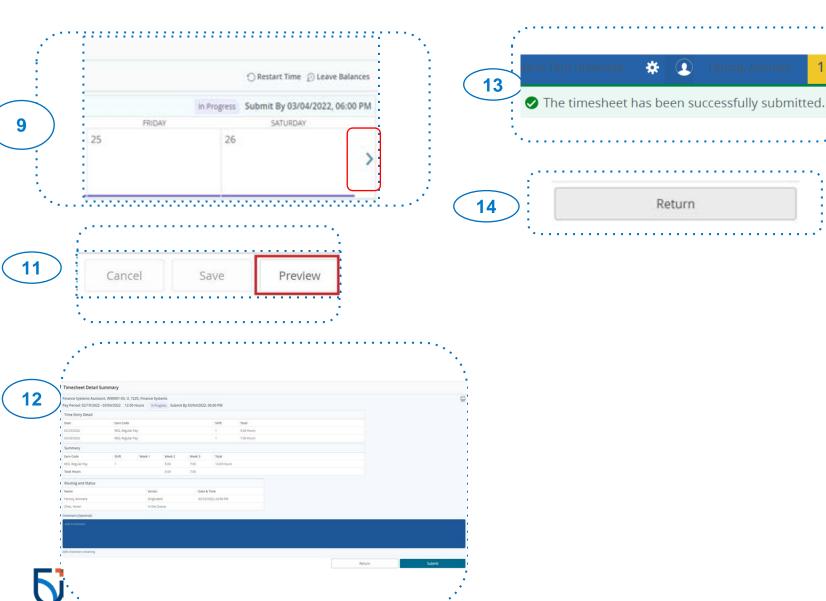

## How to enter time – Hourly Employees (2 of 2)

- Once you have entered hours for the current week, click on the right arrow to enter hours for the second week
- Repeat steps 6 and 7 for each day you have worked in the current week.
- After you have entered all hours for the pay period, click on Preview located at the bottom right.
- In the Preview popup, double check if all the information is accurate. Scroll down to the bottom and add any comments. Lastly, click Submit.
- A green popup will display on the right of the screen indicating that timesheet has been submitted successfully.
- Click on Return to go back to the home page.