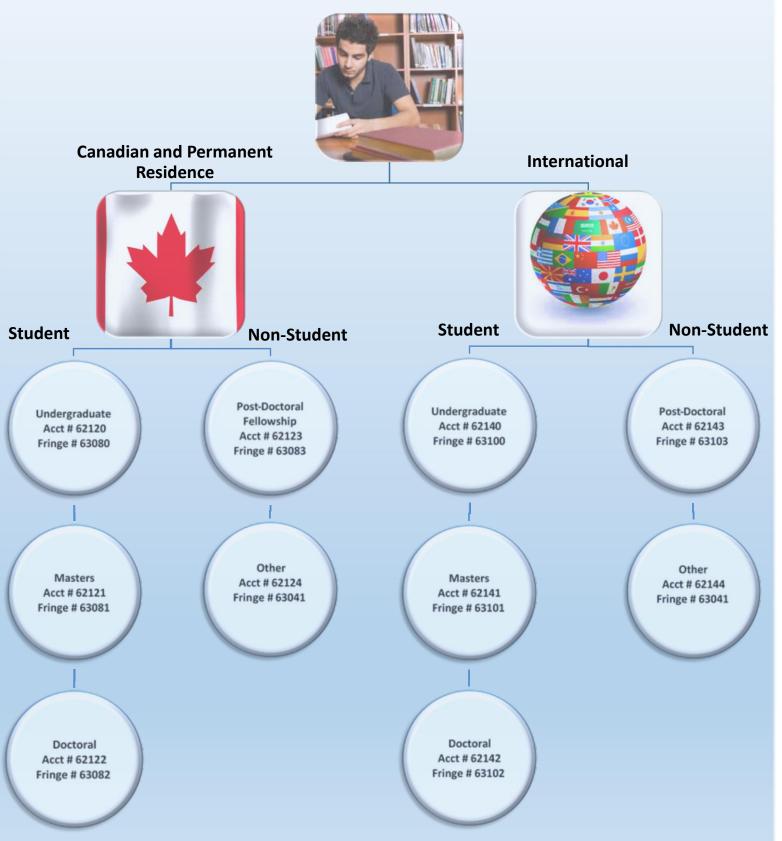

## Student Research Awards (GRA) Account Flow Chart

Proper coding of "payroll" (i.e., using the right account(s)) is critical for effective financial reporting. Historically we have a high rate of miscoding of accounts, resulting in significant effort regarding review and adjustment.

The following flowcharts will assist researchers and administrators in selecting the proper accounts when completing the GRA form or EPAF. Please contact research accounting with any questions regarding this issue. Research analysts by faculty can be found here.