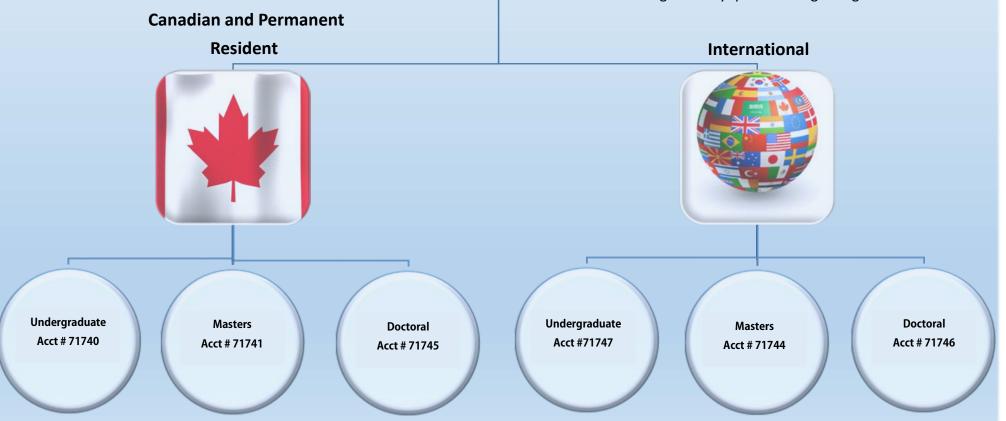

## Student Research Awards (GRA) Account Flow Chart

Proper coding of payroll and awards is critical for effective financial reporting. Historically we have a high rate of miscoding of accounts, resulting in significant effort regarding review and adjustment.

The following flowcharts will assist researchers and administrators in selecting the proper accounts when completing the GRA form or EPAF. Please contact research accounting with any questions regarding this issue.