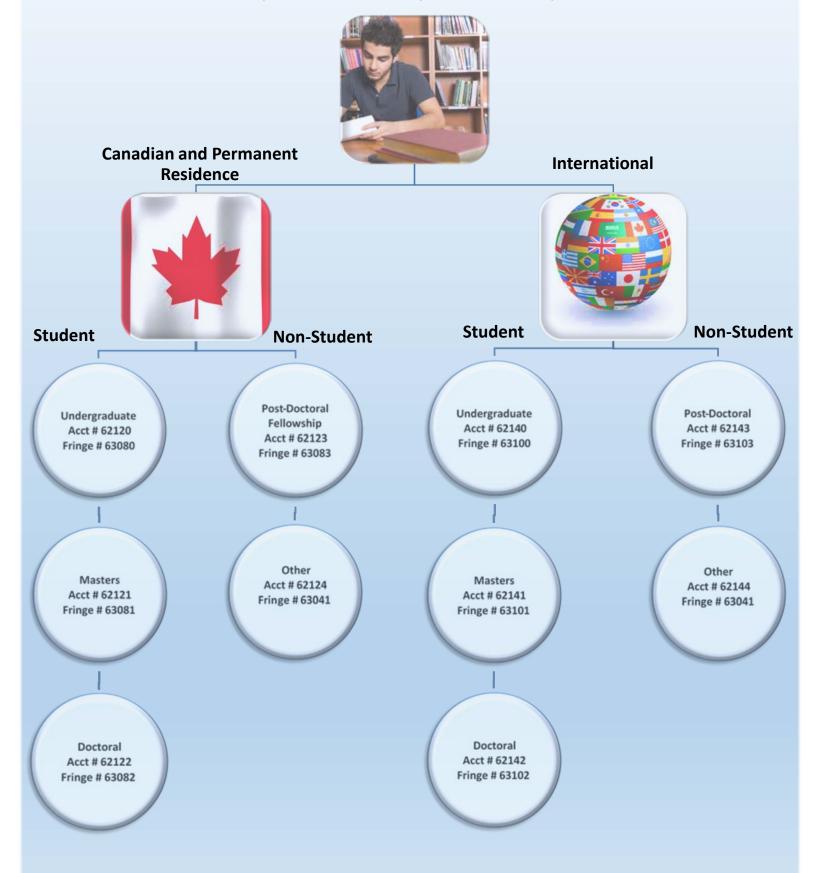

## Research Employees Payroll Account Flow Chart

Research Assistant, Post-Doctorate Fellows, Research Associate, Research Technician